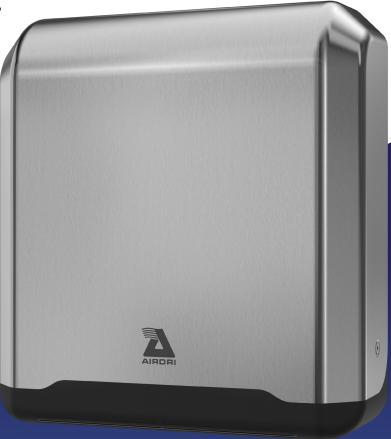

## PowerDRI Hand Dryer

Compact but powerful, the PowerDRI is an ultra energy efficient blade hand dryer with a 10 second dry time.

| Dimensions             | W 11 <sup>3</sup> / <sub>4</sub> " x H 12 <sup>43</sup> / <sub>64</sub> " x D 3 <sup>57</sup> / <sub>64</sub> " |
|------------------------|-----------------------------------------------------------------------------------------------------------------|
| Weight                 | 11.5lbs                                                                                                         |
| Electrical supply      | 110VAC - 240VAC 50/60Hz                                                                                         |
| Current consumption    | <7amp @ 115V / <3.5 amp @ 230V                                                                                  |
| Nominal output         | 0.8kW (800W)                                                                                                    |
| Drying speed           | 10 seconds                                                                                                      |
| Control system         | Automatic, infra red, no-touch                                                                                  |
| Aperture type          | Blade                                                                                                           |
| Air velocity           | 67m/s / 150mph (airspeed at outlet)                                                                             |
| Air outlet temperature | 97°F @ 68°F ambient                                                                                             |
| Noise level            | 75dBA at 1 meter (3ft) from dryer                                                                               |
| IP rating              | IP24                                                                                                            |
| HEPA filter            | Yes                                                                                                             |
| Cover options          | Brushed stainless steel or powercoated stainless steel                                                          |
| Color options          | Silver Black White                                                                                              |