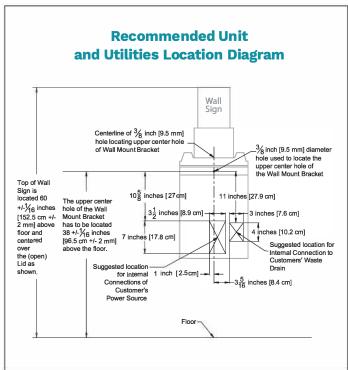

#### **Installation**

Wall mounted via supplied Wall Mount Bracket Direct electrical connection to a 230 V, 50 Hz / 60 Hz, 13 Amp dedicated circuit

Water drainage to approved sanitary waste line or to floor drain