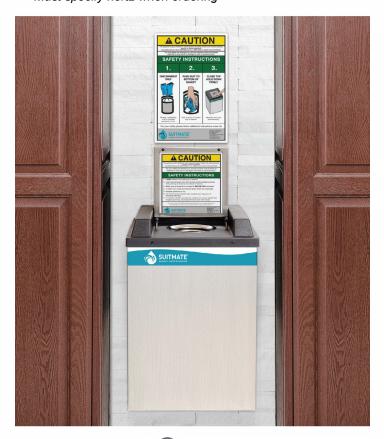

#### **Operating Features**

Easy to follow instructions

Manual self-start and stop via hand pressure

on the lid

Removes approximately 95% of a swimsuit's

water in 8 seconds

Uses no heat

| Model | Configuration          |
|-------|------------------------|
| EC5   | 230 V, 50 Hz / 60 Hz** |